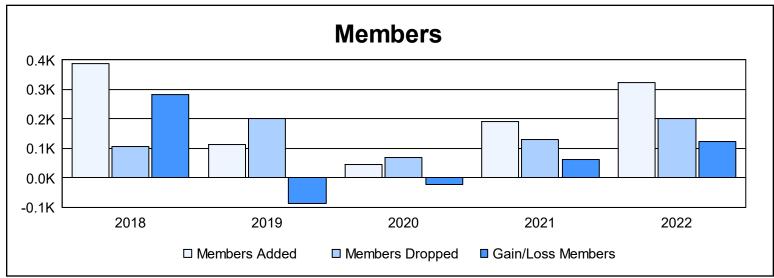

District 412 B As of June 2022 Cumulative

| Year      | New<br>Clubs | Dropped<br>Clubs | Gain/<br>Loss<br>Clubs | New<br>Members | Charter<br>Members | Reinstate<br>Members | Transfer<br>Members | Total<br>Member<br>Added | Total<br>Members<br>Dropped | Gain/<br>Loss<br>Members |
|-----------|--------------|------------------|------------------------|----------------|--------------------|----------------------|---------------------|--------------------------|-----------------------------|--------------------------|
| 2017-2018 | 6            | 0                | 6                      | 178            | 204                | 3                    | 2                   | 387                      | 105                         | 282                      |
| 2018-2019 | 2            | 1                | 1                      | 53             | 55                 | 3                    | 2                   | 113                      | 200                         | -87                      |
| 2019-2020 | 0            | 0                | 0                      | 39             | 6                  | 0                    | 2                   | 47                       | 70                          | -23                      |
| 2020-2021 | 1            | 0                | 1                      | 151            | 35                 | 3                    | 3                   | 192                      | 130                         | 62                       |
| 2021-2022 | 7            | 1                | 6                      | 128            | 186                | 11                   | 0                   | 325                      | 200                         | 125                      |
| Average   | 3            | 0                | 3                      | 110            | 97                 | 4                    | 2                   | 213                      | 141                         | 72                       |