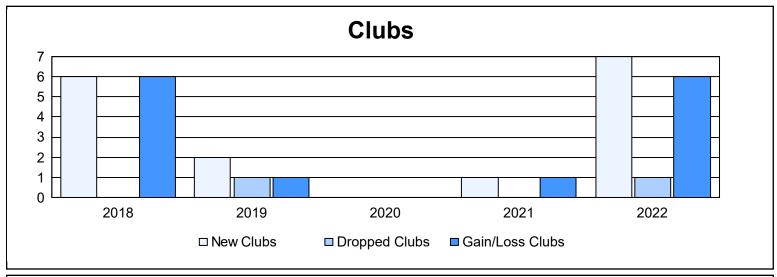

District 412 B As of June 2022 Cumulative

| Year      | New<br>Clubs | Dropped<br>Clubs | Gain/<br>Loss<br>Clubs | New<br>Members | Charter<br>Members | Reinstate<br>Members | Transfer<br>Members | Total<br>Member<br>Added | Total<br>Members<br>Dropped | Gain/<br>Loss<br>Members |
|-----------|--------------|------------------|------------------------|----------------|--------------------|----------------------|---------------------|--------------------------|-----------------------------|--------------------------|
| 2017-2018 | 6            | 0                | 6                      | 178            | 204                | 3                    | 2                   | 387                      | 105                         | 282                      |
| 2018-2019 | 2            | 1                | 1                      | 53             | 55                 | 3                    | 2                   | 113                      | 200                         | -87                      |
| 2019-2020 | 0            | 0                | 0                      | 39             | 6                  | 0                    | 2                   | 47                       | 70                          | -23                      |
| 2020-2021 | 1            | 0                | 1                      | 151            | 35                 | 3                    | 3                   | 192                      | 130                         | 62                       |
| 2021-2022 | 7            | 1                | 6                      | 128            | 186                | 11                   | 0                   | 325                      | 200                         | 125                      |
| Average   | 3            | 0                | 3                      | 110            | 97                 | 4                    | 2                   | 213                      | 141                         | 72                       |